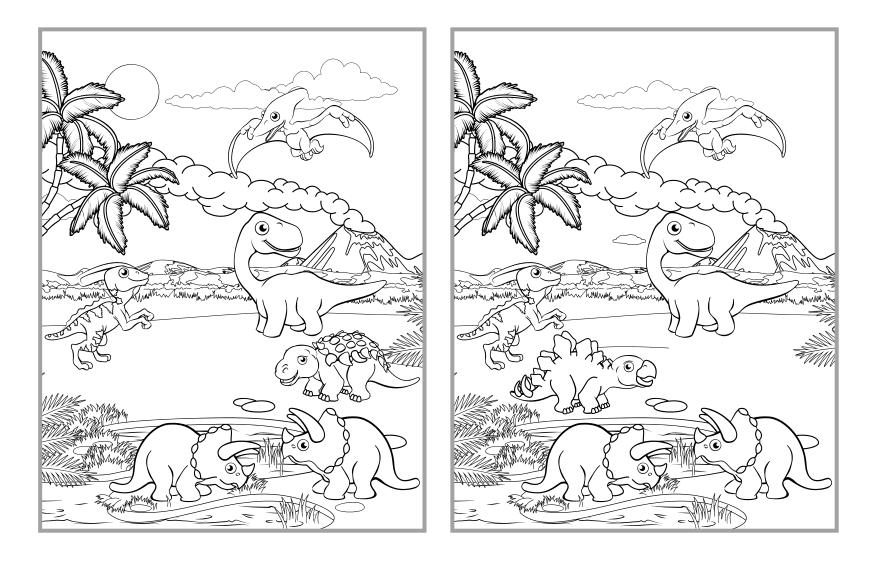

### **DINO** SPOT THE DIFFERENCE

Can you spot the 7 differences between the two pictures?

> FRIARY - GUILDFORD-

Join the dots from

1 - 65 to complete the dinosaur picture!