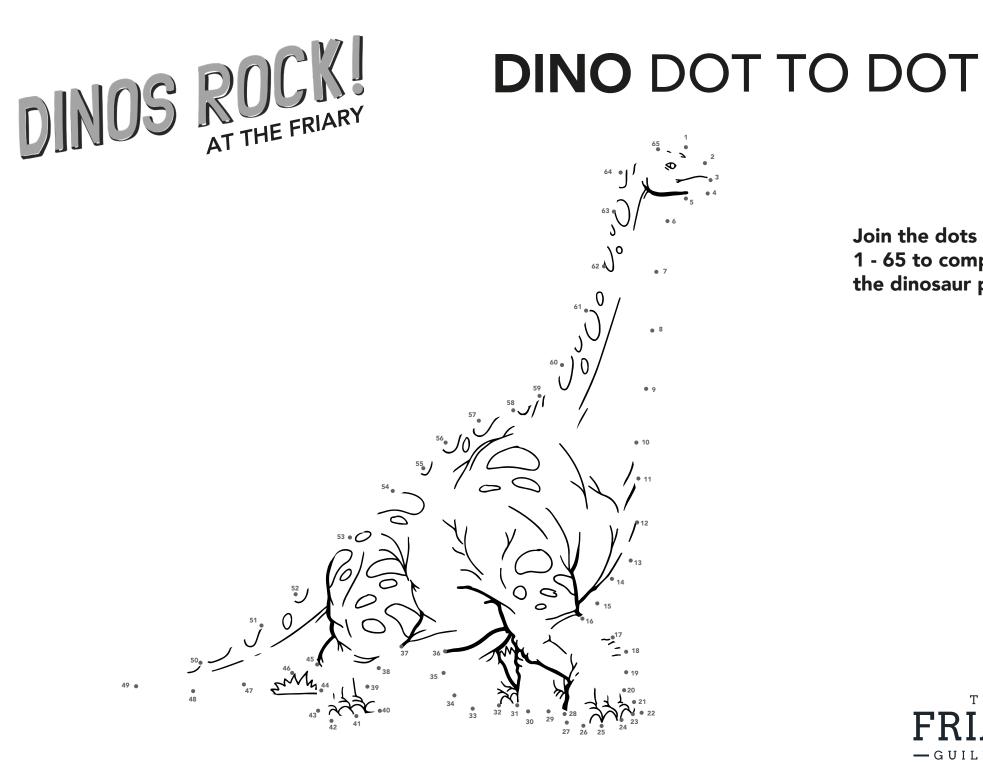

### **DINO** SPOT THE DIFFERENCE

Can you spot the 7 differences between the two pictures?

> FRIARY - GUILDFORD-

Join the dots from

1 - 65 to complete the dinosaur picture!