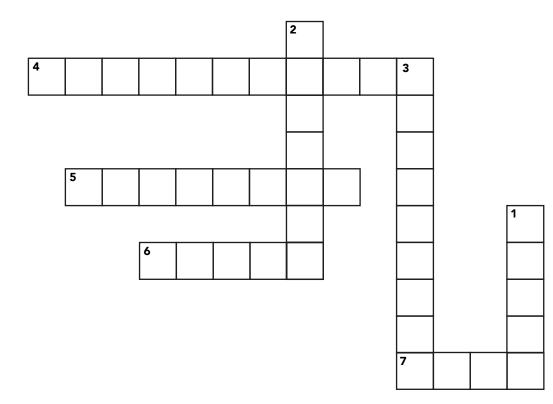

# **DINO** CROSSWORD PUZZLE

Use the clues to fill in the correct answers on the grid.

#### DOWN

- 1. What do archaeologists dig up now?
- 2. What are dinosaurs' preserved remains called?
- 3. What's it called when a dinosaur only eats meat/other dinosaurs?

### ACROSS

- 4. What period did the dinosaurs live in?
- 5. What is the dinosaur film called? .... Park?
- 6. What do dinosaurs eat to help with digestion?
- 7. What do dinosaurs hatch from?