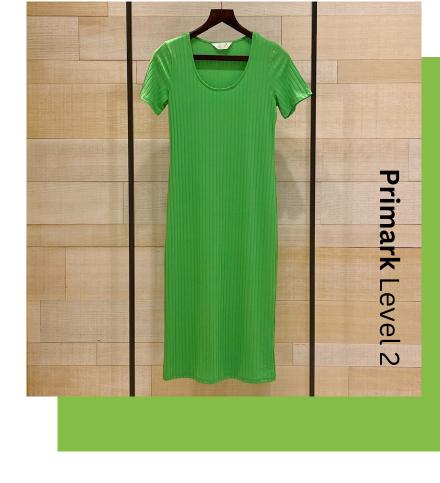

River Island Levels

fashion trailblazer wherever you go.

If you're feeling adventurous, don't shy away from making green the star of your wardrobe. A flowing dress from Mango or a cardigan from Oliver Bonas exudes confidence and individuality. Let it take centre stage and allow its vivaciousness to radiate, making you a true