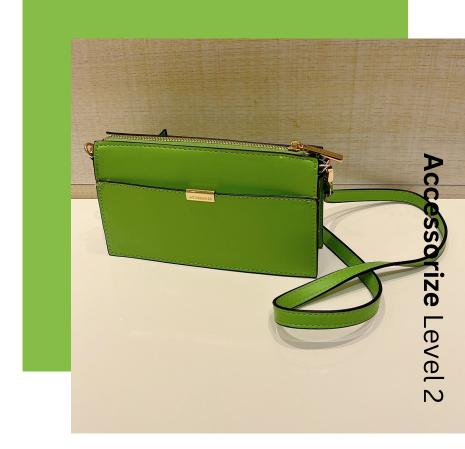

For a subtle yet impactful touch, consider incorporating green through accessories. Pair a stylish dress from Urban Outfitters with a lime handbag from Accessorize or a pair of sleek sandals from Primark to instantly enliven an outfit, creating a striking contrast against neutrals or complementing other bold colours. This versatile shade pairs well with a range of colours, including crisp whites, navy blues, and even pastel pinks, enabling you to experiment and find your perfect combination.