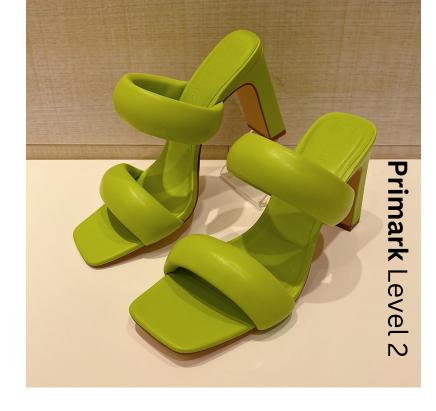

For a subtle yet impactful touch, consider incorporating green through accessories. Pair a stylish dress from Urban Outfitters with a lime handbag from Accessorize or a pair of sleek sandals from Primark to instantly enliven an outfit, creating a striking contrast against neutrals or complementing other bold colours. This versatile shade pairs well with a range of colours, including crisp whites, navy blues, and even pastel pinks, enabling you to experiment and find your perfect combination.