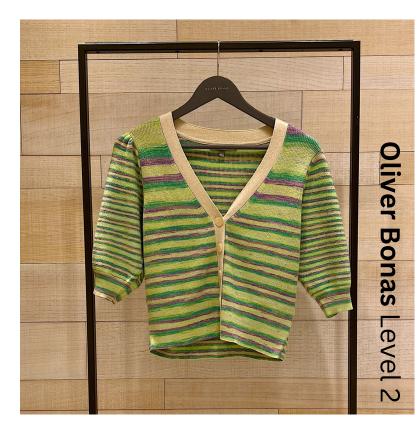

River Island Levels

fashion trailblazer wherever you go.

If you're feeling adventurous, don't shy away from making green the star of your wardrobe. A flowing dress from Mango or a cardigan from Oliver Bonas exudes confidence and individuality. Let it take centre stage and allow its vivaciousness to radiate, making you a true