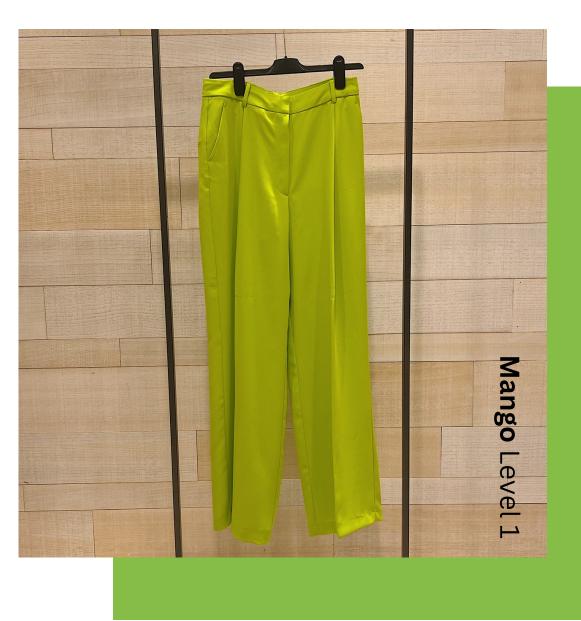

River Island Levels

fashion trailblazer wherever you go.

If you're feeling adventurous, don't shy away from making green the star of your wardrobe. A flowing dress from Mango or a cardigan from Oliver Bonas exudes confidence and individuality. Let it take centre stage and allow its vivaciousness to radiate, making you a true