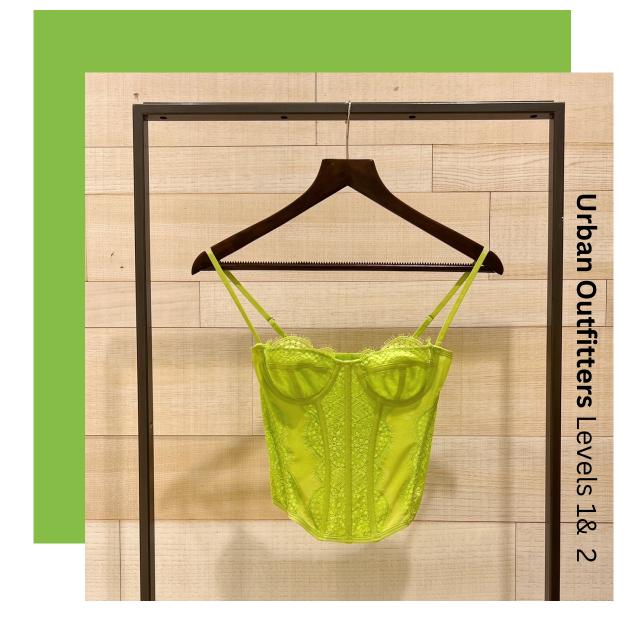

For a subtle yet impactful touch, consider incorporating green through accessories. Pair a stylish dress from Urban Outfitters with a lime handbag from Accessorize or a pair of sleek sandals from Primark to instantly enliven an outfit, creating a striking contrast against neutrals or complementing other bold colours. This versatile shade pairs well with a range of colours, including crisp whites, navy blues, and even pastel pinks, enabling you to experiment and find your perfect combination.